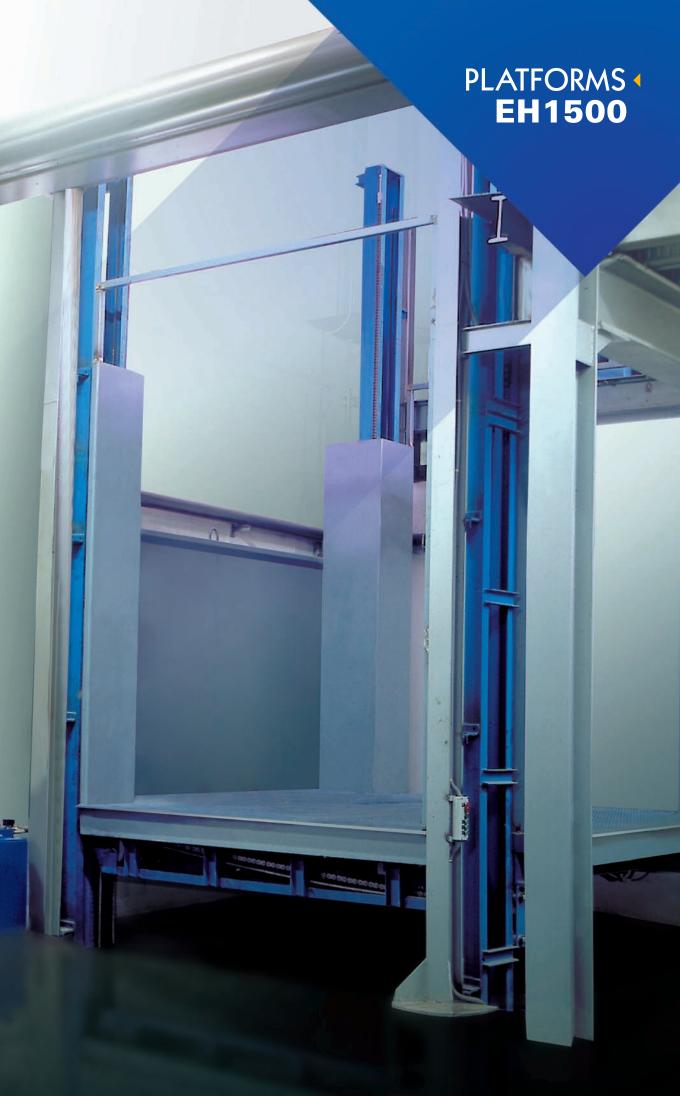

## FOR VERY HEAVY LOADS

Platforms EH/4C are built for loads from 4 to 10 tonnes and can even be made for loads of up to 40 tonnes.

The four columns on each corner allow entrances on all four sides what makes it highly versatile.

This model is best when a long travel distance with heavy loads is required. It is also equipped with anti-creep (pawl device) and slow speed re-levelling. Optionally can be supplied with a floor prepared for side entrance.

The carrier can also be fitted with 1100 mm handrails, 2000 to 2500 mm lateral walls (roof less car) or a door-less car with interior lighting.

| Model              | EH/4C                                                            |
|--------------------|------------------------------------------------------------------|
| Load               | 4 to 10 tonnes (for heavier loads request model characteristics) |
| Maximum travel     | 12m (Consult for great travel distances)                         |
| Speeds             | 0,1 and 0,2 m/s                                                  |
| Maximum dimensions | A 4800 and B 9000 mm (max 25 m <sup>2</sup> )                    |
| Main options       | Slow speed re-levelling                                          |
|                    | Anti-creep (pawl device)                                         |
|                    | Handrails, lateral walls or car                                  |
|                    | Floor for side entrances                                         |