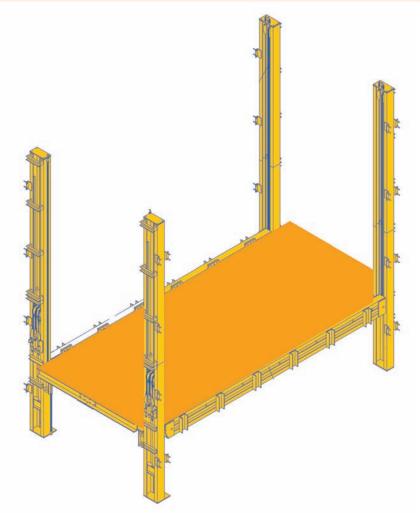

## FOR VERY HEAVY LOADS

Platforms EH/4C are built for loads from 4 to 10 tonnes and can even be made for loads of up to 40 tonnes.

The four columns on each corner allow entrances on all four sides what makes it highly versatile.

The carrier can also be fitted with 1100 mm handrails, 2000 to 2500 mm lateral walls (roof less car) or a door-less car with interior lighting.

| Model              | EH/4C                                                            |
|--------------------|------------------------------------------------------------------|
| Load               | 4 to 10 tonnes (for heavier loads request model characteristics) |
| Maximum travel     | 12m (Consult for great travel distances)                         |
| Speeds             | 0,1 and 0,2 m/s                                                  |
| Maximum dimensions | A 4800 and B 9000 mm (max 25 m <sup>2</sup> )                    |
| Main options       | Slow speed re-levelling                                          |
|                    | Anti-creep (pawl device)                                         |
|                    | Handrails, lateral walls or car                                  |
|                    | Floor for side entrances                                         |